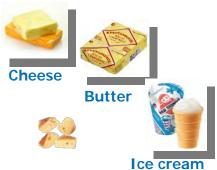

# **Dairy Processing Plant**

Required investment amount - 3 769 292 soms

- The requested amount 3 769 292 som = 100%
- The initiator's contribution land

#### **Planned Products**

- Equipment and inventory for the production of cheese and butter 1 set:
- > Equipment and equipment for the production of ice cream 1 s;
- > Stainless steel table 1 unit;
- > Refrigerator 1 set;
- Freezer 1 set;
- Capacity for transportation and storage of raw materials;
- Containers and boxes for finished products;
- Storage racks 30 m2.