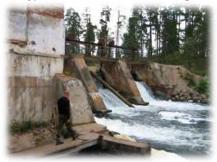

## thousand US dollars;

- Own participation of the project initiator (cash, assets): 15.0 thousand US dollars land plot 1.1 hectares;
- Requested investment amount, loan: 235,7 thousand US dollars

**Construction of the On-Archasmall hydroelectric station (2 stations)** 

The center will work on the basis of a cluster approach, with farmers from the Atbashy, Ak-Tala and Naryn districts

Relatively small investment equipment, materials, construction and commissioning, short construction time, no need to build high-voltage power high-power transformer and lines substations, energy independence from the operating system of the power system, the creation of local, local power systems with low operating costs, the reality of implementation projects involving public and private investment.

Large glaciers and powerful snow fields of the mountain ranges of the Naryn district give rise to many rivers, a dense network covering the entire territory of the region. Originating at high altitudes, these rivers are distinguished by a large slope, fast current and have significant energy potential.

Total investment: 3,500.0 thousand US dollars for 2 hydropower plants;

| Technical and economic indicators |           |  |
|-----------------------------------|-----------|--|
| The total investment              | The total |  |

| for the implementation  | investment for the             |      |
|-------------------------|--------------------------------|------|
| of 2000.0 / 1500.0      | implementation                 |      |
| thousand dollars. USA   | of 2000.0 /                    |      |
|                         | 1500.0 thousand                |      |
|                         | dollars. USA                   |      |
| Installed capacity 1.95 | Installed capacity             |      |
| / 1.38 MW               | 1.95 / 1.38 MW                 |      |
| Average annual energy   | Average annual                 |      |
| production of 8.1 / 5.1 | energy production              |      |
| million kW/h            | of 8.1 / 5.1                   |      |
|                         | million kW / h                 |      |
| Expected capital        | Expected capital               |      |
| investment, million US  | investment,                    | _ /  |
| dollars (at 1000 / kW)  | milion US                      |      |
| 1.95 / 1.0              | dollars a 10 /                 |      |
|                         | kW) 1.95 / 1.0                 |      |
| Payback period (years)  | Payback period                 |      |
| 10-151                  | y ar 120 m                     | ects |
| The number of new       | y ar 110-11 i<br>The number of |      |
| jobs created is 20-30 / | new jobs created               |      |
| 15-20 people            | is 20-30/15-20                 |      |
| •                       | people                         |      |
|                         |                                | -    |