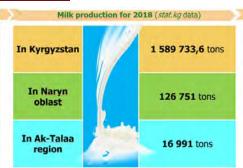

# **Dairy cattle breeding**

Currently, there are no large enterprises for the production of milk and sales of dairy cattle in the country. Naryn (15 km) at the entrance to the Salkyn-Tor gorge, where there is beautiful nature and fresh air.