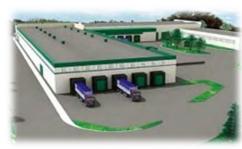

# Construction of an industrial trade and logistics complex

Construction of an industrial trade and logistics complex in At-Bashi region of Naryn region

Naryn Oblast has a very favorable geographical location, the Bishkek-Naryn-Torugart-Kashgar highway

passes through it and connects the highways of the TRACECA

countries and the routes leading through China, India, Pakistan (Karakorum Highway) to the seaports of Pakistan, India, Iran.

Importation into the territory of the FEZ without paying customs duties and VAT. Export from the territory of the FEZ without paying customs duties and indirect taxes.