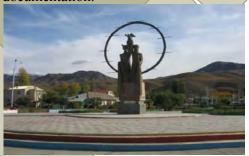

The Ekillbirs Monument is located at the main entrance to the city of Naryn. The purpose of this project is to improve the infrastructure of the city of Naryn and Naryn district, then Naryn region.