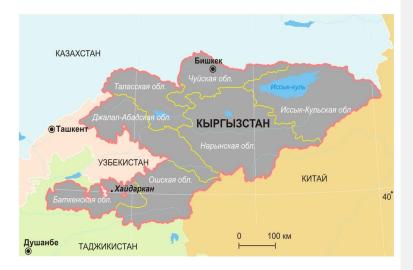

The most important areas of development of the region

Naryn region is located in the South-Eastern part of the country at an altitude of 1500 meters above the sea level, more than 70% of the territory is occupied by mountain ranges. Mountain ranges alternate with deep intermountain valleys

The region consists of 5 districts, 1 city of regional significance – Naryn. There are 63 rural districts in the region. The population is 283.9 thousand people.

The region borders on Issyk-Kul in the East, Chui in the North, Jalal - Abad and Osh regions of the Kyrgyz Republic in the West, and the people's Republic of China in the South. The total area is 45,2 thousand sq. km. (1/4 of the territory of Kyrgyzstan). Naryn region is 180 km away from the nearest railway station.

**Natural** and climatic conditions The climate of the region is continental. The average January temperature is 15°C. the Absolute minimum temperature (-50°C), summer is short and cool.

During the day, characterized by sharp changes in temperature, freezing can be even in the summer months.