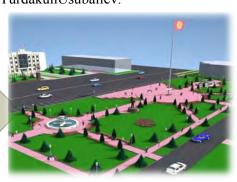

# Overhaul and comprehensive improvement of the central squ

The central area of Naryn covers an area of 1 ha. The last repair was carried out in 1998. In 2015, the object was named after the Hero of the Kyrgyz Republic, the outstanding statesman TurdakunUsubaliev.

named after T. Usubaliev, Naryn

Project cost - 362.2 thousand USD.

Purpose of the proposed investment: Overhaul and improvement of the central area to them. T. Usubalieva

Project cost - 210 thousand USD. Own participation of the project initiator (cash, assets): Laying a new lawn at the expense of the sponsor