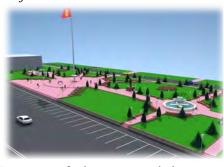

# Overhaul and comprehensive improvement of the central squ

The central area of Naryn covers an area of 1 ha. The last repair was carried out in 1998. In 2015, the object was named after the Hero of the Kyrgyz Republic, the outstanding statesman TurdakunUsubaliev.

named after T. Usubaliev, Naryn

Project cost - 362.2 thousand USD.

Purpose of the proposed investment: Overhaul and improvement of the central area to them. T. Usubalieva

Project cost - 210 thousand USD. Own participation of the project initiator (cash, assets): Laying a new lawn at the expense of the sponsor