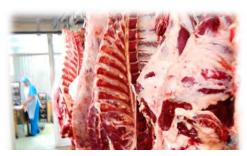

# Organization of a slaughterhouse for cattle and small cattle

The project envisages the construction of a slaughter workshop with a capacity of 8 heads per day of cattle, 50 heads of small farms with full equipment with modern production equipment...

In Naryn oblast, the majority of residents are mainly engaged in animal husbandry. To date, there are no specialized slaughterhouses in Kyrgyzstan that meet all sanitary standards.

In Naryn oblast there is no meat processing facility. The region's meat products are sold to the markets of Bishkek and the republic in the form ofraw materials.

There are premises that are planned to be used for meat processing, and release

#### **Meat production**

## **Planned products:**

Vacuum meat packaged

Canned food

**Purpose:** Providing environmentally friendly, high-quality and affordable

furniture products for all categories of consumers.

- > The total volume of investments for implementations for the project: 300.0 thousand US dollars;
- Own participation of the project initiator (cash, assets): The project initiator has the premises and infrastructure of the former meat processing plant in the city of Naryn, which will be used in the production of meat products.
- > Requested investment amount, loan: 300.0 thousand US dollars