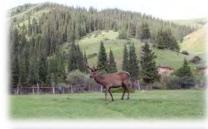

## Karatal-Zhapyrykstatereserve

The total area is 24,000 hectares and consists of three forest areas: Karatal-Zhapyryk, waters of lakes Son-Kul and Chatyr-Kul. It is home to 38 species of mammals, 190 species of birds, 7 species of fish, 7 species of amphibians and 300 species of plants.