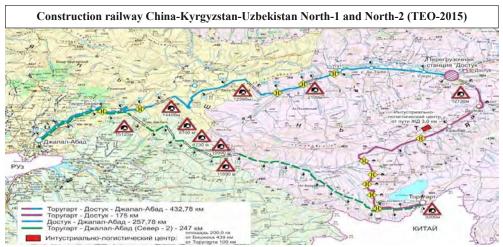

## **Transport**

The main type of transport is automobile, the total length of roads is 3,460 km, of which 537 are international, 1,581 km are state, 1,342 km are of local significance.

The territory of the region is crossed by important strategic highways:

# Construction of an industrial trade and logistics complex

Construction of an industrial trade and logistics complex in At-Bashi region of Naryn region

Naryn Oblast has a very favorable geographical location, the Bishkek-Naryn-Torugart-Kashgar highway

passes through it and connects the highways of the TRACECA

countries and the routes leading through China, India, Pakistan (Karakorum Highway) to the seaports of Pakistan, India, Iran.

Importation into the territory of the FEZ without paying customs duties and VAT. Export from the territory of the FEZ without paying customs duties and indirect taxes.