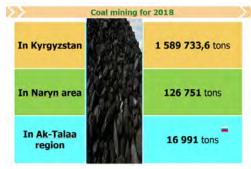

# **Production of coal briquettes**

In the Naryn region there are 2 large deposits of fuel oil "Kara-Keche" (zhumgalsky district), "Turuk" (AKtalinsky district) the Volume of aboveground reserves of solid fuel Kara-Keche according to scientists is 45 million tons.

Coal reserves at the Turuk field are about 1 million tons.

- The required amount of investment
- 139.5 thousand USD;
- Requested amount 129.5 thousand USD;
- Initiator's contribution 10,0 thousand USD;