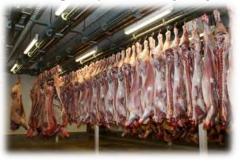

# Organization of a slaughterhouse for cattle and small cattle

The project envisages the construction of a slaughter workshop with a capacity of 8 heads per day of cattle, 50 heads of small farms with full equipment with modern production equipment...

In Naryn oblast, the majority of residents are mainly engaged in animal husbandry. To date, there are no specialized slaughterhouses in Kyrgyzstan that meet all sanitary standards.

### **Construction of meat slaughterhouse**

The project provides for the opening of a cattle slaughterhouse with a capacity of 8 heads per day in the Jumgal region.