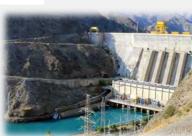

## thousand US dollars;

- Own participation of the project initiator (cash, assets): 15.0 thousand US dollars land plot 1.1 hectares;
- Requested investment amount, loan: 235,7 thousand US dollars

**Construction of the On-Archasmall hydroelectric station (2 stations)** 

Large glaciers and powerful snow fields of the mountain ranges of the Naryn district give rise to many rivers, a dense network covering the entire territory of the region. Originating at high altitudes, these rivers are distinguished by a large slope, fast current and have significant energy potential.

Total investment: 3,500.0 thousand US dollars for 2 hydropower plants;

| Technical and economic indicators |           |  |
|-----------------------------------|-----------|--|
| The total investment              | The total |  |

| for the implementation  | investment for the             |      |
|-------------------------|--------------------------------|------|
| of 2000.0 / 1500.0      | implementation                 |      |
| thousand dollars. USA   | of 2000.0 /                    |      |
|                         | 1500.0 thousand                |      |
|                         | dollars. USA                   |      |
| Installed capacity 1.95 | Installed capacity             |      |
| / 1.38 MW               | 1.95 / 1.38 MW                 |      |
| Average annual energy   | Average annual                 |      |
| production of 8.1 / 5.1 | energy production              |      |
| million kW/h            | of 8.1 / 5.1                   |      |
|                         | million kW / h                 |      |
| Expected capital        | Expected capital               |      |
| investment, million US  | investment,                    | _ /  |
| dollars (at 1000 / kW)  | milion US                      |      |
| 1.95 / 1.0              | dollars a 10 /                 |      |
|                         | kW) 1.95 / 1.0                 |      |
| Payback period (years)  | Payback period                 |      |
| 10-151                  | y ar 120 m                     | ects |
| The number of new       | y ar 110-11 i<br>The number of |      |
| jobs created is 20-30 / | new jobs created               |      |
| 15-20 people            | is 20-30/15-20                 |      |
| •                       | people                         |      |
|                         |                                | -    |