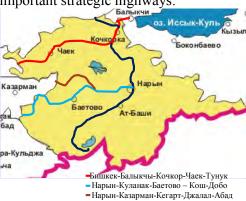

## **Transport**

The main type of transport is automobile, the total length of roads is 3,460 km, of which 537 are international, 1,581 km are state, 1,342 km are of local significance.

The territory of the region is crossed by important strategic highways: