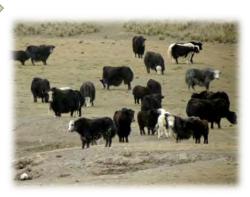

# **Creating a breeding fattening farm**

Creation of a breeding fattening farm for 300 heads of cattle for meat purposes

Creation of a breeding fattening farm for 300 heads of meat cattle for meat purposes. The production facility will be located on a plot of 2 hectares, on the outskirts of the village of Baizak, Jumgal region.

One of the components in the

technological chain created by the project is the construction, a veterinary center, a

warehouse for feed, a hangar for agricultural equipment, a silo pit, a quarantine room, a

desbury and modern feedlots that will carry out the final, intensive fattening of animals.

The duration of fattening young animals, depending on the technology used, lasts up to 6 months.

But at the same time, fattening in farms mutually complements the solution of the task.