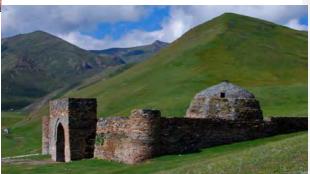

# Koshoy-Korgon

Koshoy-Korgon-the ruins of an ancient fortification, located 25 kilometers West west of the village of At-Bashi at an altitude of 3000 meters. People's rumor connects the name of the fortress with the name of Koshoy-an ardent associate and part-time uncle of the famous epic hero-Manas.

#### Caravanpalace " Tash-Rabat"

"Tash Rabat" (stone fortress – caravanserai of the XV century). Tash-Rabat has long been a transit point for trade caravans of the Great silk road.