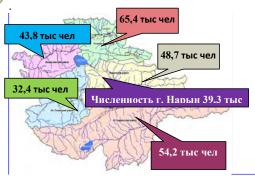

The region consists of 5 districts, 1 city of regional significance – Naryn. There are 63 rural districts in the region. The population is 283.9 thousand people.

The region borders on Issyk-Kul in the East, Chui in the North, Jalal - Abad and Osh regions of the Kyrgyz Republic in the West, and the people's Republic of China in the South. The total area is 45,2 thousand sq. km. (1/4 of the territory of Kyrgyzstan). Naryn region is 180 km away from the nearest railway station.