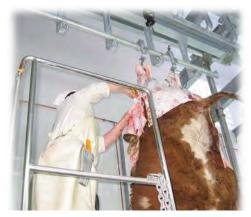

# Combine for the processing of meat cattle and small cattle

Meat production

| Meat production |             |  |
|-----------------|-------------|--|
| Kyrgyzstan      | 103 600 ton |  |
| 2017            | beef        |  |
|                 | 63 900 ton  |  |
|                 | mutton      |  |
| Narynarea       | 7 700 ton   |  |
| 2017            | beef        |  |
|                 | 9 900 ton   |  |
|                 | mutton      |  |

- -Required investment amount \$ 250 000 (USD)
- Requested amount \$ 235000 = 94.6%
- Initiator's contribution \$15000 = 6,4%

| Prod                         | uctive capacity I<br>slaughterhous |                       |  |
|------------------------------|------------------------------------|-----------------------|--|
|                              | Cattle / horse per year:           | Sheep / goat per year |  |
|                              | 1920 heads                         | 2400 heads            |  |
| Work week;                   | Cattle / horse per day:            | Sheep / goat per day: |  |
| 6 days<br>/ 2 shifts per day | 7-9 heads                          | 8-10 heads            |  |

#### **Credit purpose**

| № | Activity                                                                                    | Q            | Total \$   |
|---|---------------------------------------------------------------------------------------------|--------------|------------|
| 1 | Purchase of beef cattle calves.                                                             | ~ 160 heads' | 80 000     |
| 2 | Land and construction                                                                       | 1            | 52 000     |
| 3 | Purchase and<br>installation of<br>equipment for<br>slaughterhouse,<br>warehouse and office | 1            | 95 000     |
| 4 | Refrigerator car                                                                            | 1            | 20 000     |
| 5 | Investments for slaughtering service                                                        | 1            | 3000       |
|   |                                                                                             | Total 2      | 250 000 \$ |