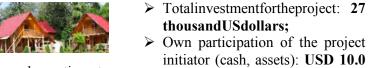

# **Production of coal briquettes**

In the Naryn region there are 2 large deposits of fuel oil "Kara-Keche" (zhumgalsky district), "Turuk" (AKtalinsky district) the Volume of aboveground reserves of solid fuel Kara-Keche according to scientists is 45 million tons.

Coal reserves at the Turuk field are about 1 million tons.

- The required amount of investment
- 139.5 thousand USD;
- Requested amount 129.5 thousand USD;
- Initiator's contribution 10,0 thousand USD;