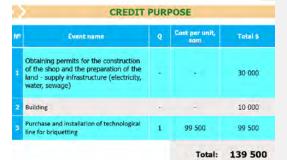

Coal reserves at the Turuk field are about 1 million tons.

- The required amount of investment
- 139.5 thousand USD;
- Requested amount 129.5 thousand USD;
- Initiator's contribution 10,0 thousand USD;

# STAGE-BY-STAGE PROJECT IMPLEMENTATION PLAN:

- ➤ The construction and equipping of the premises for workshop, warehouse.
- ➤ Purchase and installation of technological lines for the production of coal briquettes.
- > Certification of the finished product.
- Conclusion of supply contracts by buyers in Kyrgyzstan.