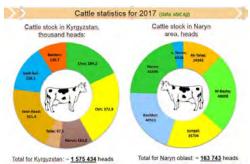

# Combine for the processing of meat cattle and small cattle

Meat production

| Meat production |             |  |
|-----------------|-------------|--|
| Kyrgyzstan      | 103 600 ton |  |
| 2017            | beef        |  |
|                 | 63 900 ton  |  |
|                 | mutton      |  |
| Narynarea       | 7 700 ton   |  |
| 2017            | beef        |  |
|                 | 9 900 ton   |  |
|                 | mutton      |  |