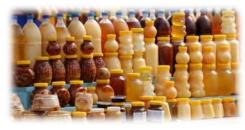

# Production of canning and packaging of honey

At-Bashinsky white honey three times won the gold medal of the International Apicondia Beekeeping Congress.

Naryn region is located at an altitude of 2000 meters or more above sea level. We have developed animal husbandry and therefore the main sowing is sainfoin fields.

In At-Bashydistrict produced:

monofloric honey: floral honey made from nectar, mainly of one plant species (sainfoin)

Polyphlore honey: floral honey made from the nectar of many plants.

In LLC "NarynUyuk" there are more than 53 active beekeepers throughout the Naryn region.

For the period 2015-2016 produced honey -150 tons.

In 2017, more than 170 tons of white honey (sainfoin) and more than 50 tons of red honey were produced.