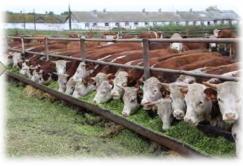

# Combine for the processing of meat cattle and small cattle

Meat production

| Meat production |             |  |
|-----------------|-------------|--|
| Kyrgyzstan      | 103 600 ton |  |
| 2017            | beef        |  |
|                 | 63 900 ton  |  |
|                 | mutton      |  |
| Narynarea       | 7 700 ton   |  |
| 2017            | beef        |  |
|                 | 9 900 ton   |  |
|                 | mutton      |  |

- -Required investment amount \$ 250 000 (USD)
- Requested amount \$ 235000 = 94.6%
- Initiator's contribution \$15000 = 6,4%

| Prod                         | uctive capacity I<br>slaughterhous |                       |  |
|------------------------------|------------------------------------|-----------------------|--|
|                              | Cattle / horse per year:           | Sheep / goat per year |  |
|                              | 1920 heads                         | 2400 heads            |  |
| Work week;                   | Cattle / horse per day:            | Sheep / goat per day: |  |
| 6 days<br>/ 2 shifts per day | 7-9 heads                          | 8-10 heads            |  |

#### **Credit purpose**

| № | Activity                                                                                    | Q            | Total \$   |
|---|---------------------------------------------------------------------------------------------|--------------|------------|
| 1 | Purchase of beef cattle calves.                                                             | ~ 160 heads' | 80 000     |
| 2 | Land and construction                                                                       | 1            | 52 000     |
| 3 | Purchase and<br>installation of<br>equipment for<br>slaughterhouse,<br>warehouse and office | 1            | 95 000     |
| 4 | Refrigerator car                                                                            | 1            | 20 000     |
| 5 | Investments for slaughtering service                                                        | 1            | 3000       |
|   |                                                                                             | Total 2      | 250 000 \$ |