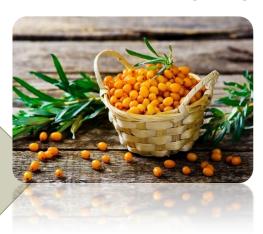

# Processing wild-growing sea buckthorn

# SEA BUCKTHORN or buckthorn:

- -(lat. Hippóphaerhamnoídes), dioecious shrub or tree, a species of Buckthorn (Hippophae) of the Oleaster family (Elaeagnaceae).
- -Other names: voskopoja, Dereza, evoter.
- Common in temperate climates of Eurasia.

Valuable medicinal and ornamental plant. Sea buckthorn has been used as a healing plant since ancient times.

- Used in cooking, cosmetology, horticulture, scientific and folk medicine, etc.

- Light-loving and frost-resistant plant, able to tolerate frosts to -45 ° C.
- Prefers loose soil, rich in organic matter and phosphorus
- In the floodplain forests of Kyrgyzstan grows up to 7 thousand hectares of wild sea buckthorn.

- It is resistant to local conditions large-fruited high-vitamin oilseeds.

- Requested amount - 4 307 200 som = 64,6%- Contribution of the initiator - 2 359 000 som