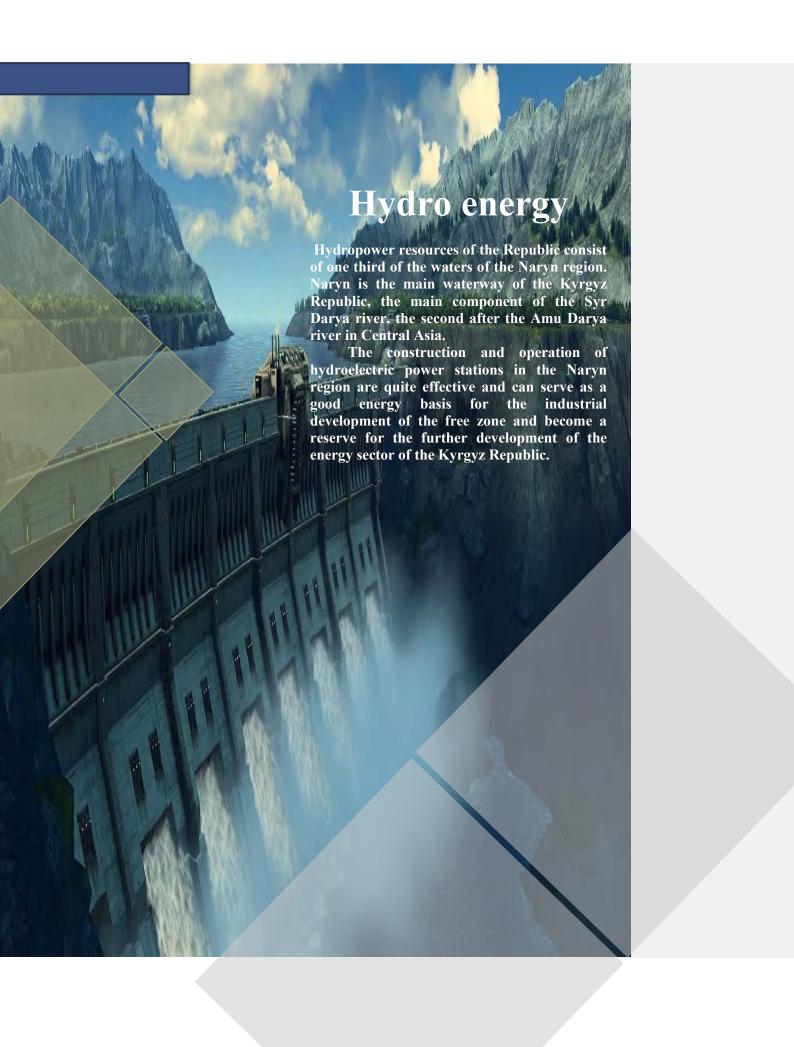

## thousand US dollars;

- Own participation of the project initiator (cash, assets): 15.0 thousand US dollars land plot 1.1 hectares;
- Requested investment amount, loan: 235,7 thousand US dollars

**Construction of the On-Archasmall hydroelectric station (2 stations)** 

The center will work on the basis of a cluster approach, with farmers from the Atbashy, Ak-Tala and Naryn districts

Relatively small investment equipment, materials, construction and commissioning, short construction time, no need to build high-voltage power high-power transformer and lines substations, energy independence from the operating system of the power system, the creation of local, local power systems with low operating costs, the reality of implementation projects involving public and private investment.

Large glaciers and powerful snow fields of the mountain ranges of the Naryn district give rise to many rivers, a dense network covering the entire territory of the region. Originating at high altitudes, these rivers are distinguished by a large slope, fast current and have significant energy potential.

Total investment: 3,500.0 thousand US dollars for 2 hydropower plants;

| Technical and economic indicators |           |  |
|-----------------------------------|-----------|--|
| The total investment              | The total |  |