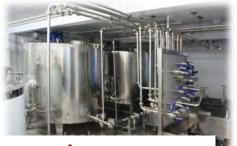

# **Dairy Processing Plant**

Required investment amount - 3 769 292 soms

- The requested amount 3 769 292 som = 100%
- The initiator's contribution land

#### **Planned Products**

- Equipment and inventory for the production of cheese and butter 1 set:
- > Equipment and equipment for the production of ice cream 1 s;
- > Stainless steel table 1 unit;
- > Refrigerator 1 set;
- Freezer 1 set;
- Capacity for transportation and storage of raw materials;
- Containers and boxes for finished products;
- Storage racks 30 m2.

# PHASED PROJECT IMPLEMENTATION PLAN:

- I. Construction and equipment of premises for the workshop, warehouses and office, in accordance with the standards and requirements for food enterprises.
- II. Procurement and installation of technological lines for milk processing and production of cheese, butter and ice cream.
- III. Purchase of refrigerators and freezers for storing raw materials and finished products.
- IV. Certification of finished products.
- V. Conclusion of supply contracts with retailers and wholesalers in Kyrgyzstan.