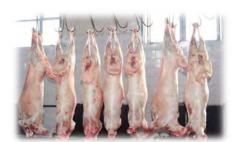

# Combine for the processing of meat cattle and small cattle

Meat production

| Meat production |             |  |
|-----------------|-------------|--|
| Kyrgyzstan      | 103 600 ton |  |
| 2017            | beef        |  |
|                 | 63 900 ton  |  |
|                 | mutton      |  |
| Narynarea       | 7 700 ton   |  |
| 2017            | beef        |  |
|                 | 9 900 ton   |  |
|                 | mutton      |  |

- -Required investment amount \$ 250 000 (USD)
- Requested amount \$ 235000 = 94.6%
- Initiator's contribution \$15000 = 6,4%

| Prod                         | uctive capacity I<br>slaughterhous |                       |  |
|------------------------------|------------------------------------|-----------------------|--|
|                              | Cattle / horse per year:           | Sheep / goat per year |  |
|                              | 1920 heads                         | 2400 heads            |  |
| Work week;                   | Cattle / horse per day:            | Sheep / goat per day: |  |
| 6 days<br>/ 2 shifts per day | 7-9 heads                          | 8-10 heads            |  |

# Organization of a slaughterhouse for cattle and small cattle

The project envisages the construction of a slaughter workshop with a capacity of 8 heads per day of cattle, 50 heads of small farms with full equipment with modern production equipment...

In Naryn oblast, the majority of residents are mainly engaged in animal husbandry. To date, there are no specialized slaughterhouses in Kyrgyzstan that meet all sanitary standards.