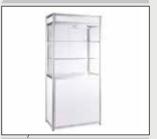

# STAND HEIGHT 2.50m

# STAND HEIGHT 3.00m

| TRADE<br>FAIR     | PAVILIO    | N            |        |      | STAND |
|-------------------|------------|--------------|--------|------|-------|
| COMPANY<br>NAME   | JOB<br>DES | CRIPTION     |        |      |       |
| ADDRESS           |            | POST<br>CODE |        | TOWN |       |
| CONTACT<br>PERSON |            |              | VAT Nº |      |       |
| e-mail            | TELE       | PHONE        |        |      |       |

| CODE       | DESCRIPTION           | PRICE €/m <sup>2</sup> | QUANTITY | VALUE/€ |
|------------|-----------------------|------------------------|----------|---------|
| 070305001Y | EXECUTIVE 2.50m WHITE | 50,00                  | m²       |         |
| 070305002Y | EXECUTIVE 2.50m BLUE  | 50,00                  | m²       |         |
| 070305003Y | EXECUTIVE 3.00m WHITE | 60,00                  | m²       |         |
| 070305004Y | EXECUTIVE 3.00m BLUE  | 60,00                  | m²       |         |

### **Description**

- > Carpet: Grey / Blue
- > Panels: White / Blue PVC
- > Storage area: 1.00X1.00m with opening aluminum door and lock