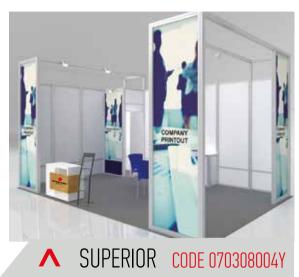

# STAND HEIGHT 2.50m

▲ SUPERIOR CODE 070308001Y

SUPERIOR CODE 070308003Y

# STAND HEIGHT 3.00m

| TRADE<br>FAIR     | PAVIL | ION               |                    |      | STAND |  |
|-------------------|-------|-------------------|--------------------|------|-------|--|
| COMPANY<br>NAME   |       | IOB<br>DESCRIPTIO | N                  |      |       |  |
| ADDRESS           |       | POST<br>CODE      |                    | TOWN |       |  |
| CONTACT<br>PERSON |       |                   | VAT N <sup>0</sup> |      |       |  |
| e-mail            | TE    | LEPHONE           |                    |      |       |  |

| CODE       | DESCRIPTION          | PRICE €/m <sup>2</sup> | QUANTITY | VALUE/€ |
|------------|----------------------|------------------------|----------|---------|
| 070308001Y | SUPERIOR 2.50m WHITE | 65,00                  | m²       |         |
| 070308002Y | SUPERIOR 2.50m BEIGE | 65,00                  | m²       |         |
| 070308003Y | SUPERIOR 2.50m BLUE  | 65,00                  | m²       |         |
| 070308004Y | SUPERIOR 3.00m WHITE | 70,00                  | m²       |         |
| 070308005Y | SUPERIOR 3.00m BEIGE | 70,00                  | m²       |         |
| 070308006Y | SUPERIOR 3.00m BLUE  | 70,00                  | m²       |         |

**Description** 

- > Carpet: Red / Beige / Blue
- > Panels: White / Beige / Blue PVC
- > Storage area: 1.00X1.00m with opening aluminum door and lock

#### **EQUIPMENT**

- > 1 round glass table Φ0.90m
- > 3 red / beige / blue chairs
- > 1 red / beige / blue stool
- > 1 floor stand brochure holder (3xA4)
- > 1 infodesk white / beige / blue wooden with doors 1,00x0,50x0,90m
- > 1 Led light 100W / 4m<sup>2</sup>
- > 1 0.50KW / 220V grounded socket

#### **SIGNAGE**

- > 1 digital printing 1.00X2.50m in self adhesive vinyl
- > 3 digital printings 1.00X3.50m in TIVEC