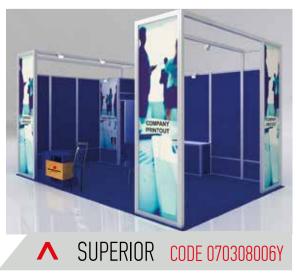

# STAND HEIGHT 2.50m

▲ SUPERIOR CODE 070308001Y

SUPERIOR CODE 070308003Y

| CODE       | DESCRIPTION          | PRICE €/m <sup>2</sup> | QUANTITY | VALUE/€ |
|------------|----------------------|------------------------|----------|---------|
| 070308001Y | SUPERIOR 2.50m WHITE | 65,00                  | m²       |         |
| 070308002Y | SUPERIOR 2.50m BEIGE | 65,00                  | m²       |         |
| 070308003Y | SUPERIOR 2.50m BLUE  | 65,00                  | m²       |         |
| 070308004Y | SUPERIOR 3.00m WHITE | 70,00                  | m²       |         |
| 070308005Y | SUPERIOR 3.00m BEIGE | 70,00                  | m²       |         |
| 070308006Y | SUPERIOR 3.00m BLUE  | 70,00                  | m²       |         |

**Description** 

- > Carpet: Red / Beige / Blue
- > Panels: White / Beige / Blue PVC
- > Storage area: 1.00X1.00m with opening aluminum door and lock

#### **EQUIPMENT**

- > 1 round glass table Φ0.90m
- > 3 red / beige / blue chairs
- > 1 red / beige / blue stool
- > 1 floor stand brochure holder (3xA4)
- > 1 infodesk white / beige / blue wooden with doors 1,00x0,50x0,90m
- > 1 Led light 100W / 4m<sup>2</sup>
- > 1 0.50KW / 220V grounded socket

#### **SIGNAGE**

- > 1 digital printing 1.00X2.50m in self adhesive vinyl
- > 3 digital printings 1.00X3.50m in TIVEC