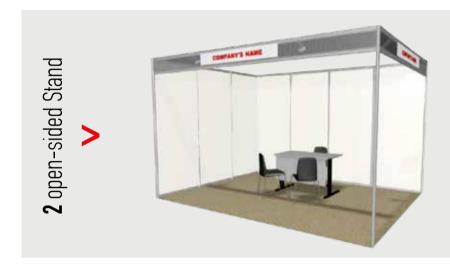

### Standard Booths

# **Description**

- > Aluminum, silver colored octanorm frame, with columns, horizontal girders and filling material of white colored pvc 2.5 m. height
- > 30 cm fascia with exhibitor's logo / company name / stand number (1.52 x 0.20 m) at the Stand's open sides (2.20 m in height), with aluminum girders and filling material of flimsy (perforated) PVC
- > Aluminum girders are placed on the roof (height: 5,50cm). Carpets are placed on the floor and each organizer can pick the color of his choice.
- > Furniture and electrical equipment for standard booths are provided in accordance with the Facilities Services of each organizer.