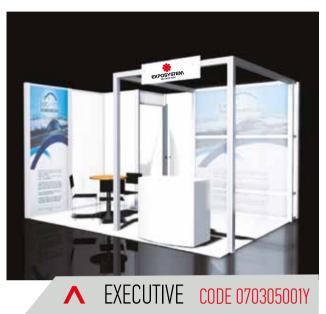

| CODE       | DESCRIPTION           | PRICE €/m <sup>2</sup> | QUANTITY | VALUE/€ |
|------------|-----------------------|------------------------|----------|---------|
| 070305001Y | EXECUTIVE 2.50m WHITE | 50,00                  | m²       |         |
| 070305002Y | EXECUTIVE 2.50m BLUE  | 50,00                  | m²       |         |
| 070305003Y | EXECUTIVE 3.00m WHITE | 60,00                  | m²       |         |
| 070305004Y | EXECUTIVE 3.00m BLUE  | 60,00                  | m²       |         |

### **Description**

- > Carpet: Grey / Blue
- > Panels: White / Blue PVC
- > Storage area: 1.00X1.00m with opening aluminum door and lock

#### **EQUIPMENT**

- > 1 round beech wood table Φ0.70m
- > 3 black leather chairs
- > 1 black stool
- > 1 white / blue wooden infodesk with doors 1.00X0.50X0.90m
- > 1 Led light 100W / 4m<sup>2</sup>
- > 1 0.50KW / 220V grounded socket

#### **SIGNAGE**

- > 1 digital printing 2.00X0.25X2.50m on a lighting surface for stands at 2.50m height and 2.00X0.25X3.00m for stands at 3.00m height
- > 1 digital printing 1.00X2.50m in self adhesive vinyl
- > 1 digital printing on PVC surface