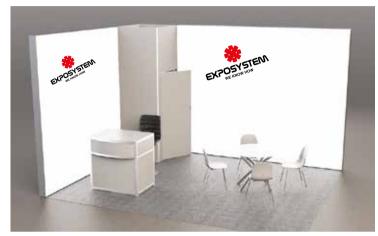

# **Description**

- > Aluminum, silver colored octanorm frame, with columns, horizontal girders and filling material of white colored pvc 2.5 m. height
- > 30 cm fascia with exhibitor's logo / company name / stand number (1.52 x 0.20 m) at the Stand's open sides (2.20 m in height), with aluminum girders and filling material of flimsy (perforated) PVC
- > Aluminum girders are placed on the roof (height: 5,50cm). Carpets are placed on the floor and each organizer can pick the color of his choice.
- > Furniture and electrical equipment for standard booths are provided in accordance with the Facilities Services of each organizer.

1 open-sided Stand

# Standard Booths