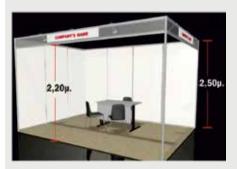

# **Description**

- > Aluminum, silver colored octanorm frame, with columns, horizontal girders and filling material of white colored pvc 2.5 m. height
- > 30 cm fascia with exhibitor's logo / company name / stand number (1.52 x 0.20 m) at the Stand's open sides (2.20 m in height), with aluminum girders and filling material of flimsy (perforated) PVC
- > Aluminum girders are placed on the roof (height: 5,50cm). Carpets are placed on the floor and each organizer can pick the color of his choice.
- > Furniture and electrical equipment for standard booths are provided in accordance with the Facilities Services of each organizer.

# **Photorealistic Virtual Models**

Stand dimensions Inner height: 2,44m

Fascia dimensions

Panel dimensions