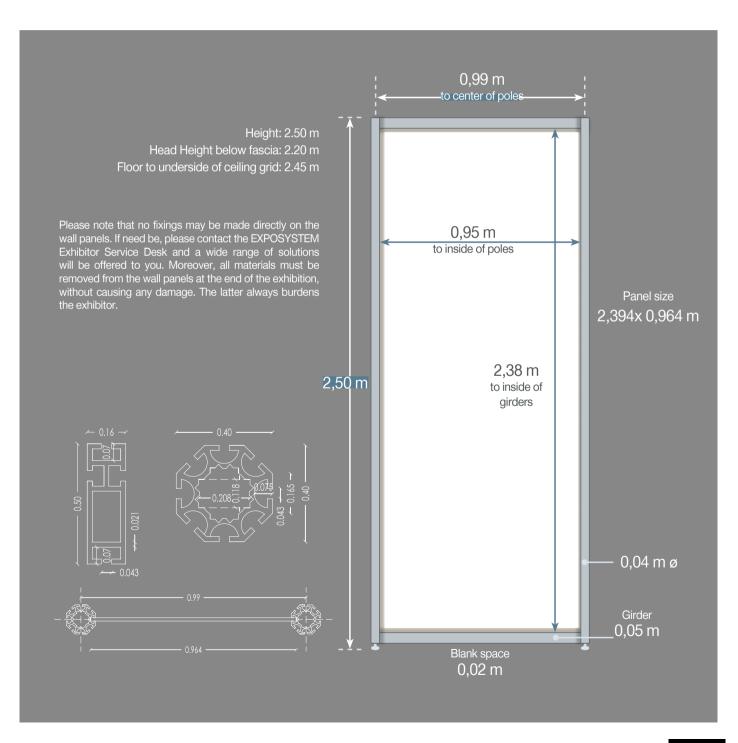

### Standard Shell Scheme Stands

- > No third parties are permitted to make any electrical installations or constructions within the Type 2 exhibition stands. However; the exhibitor can ask for extra lighting (if need be) by completing and filing the relevant Order Form (Order Form p. 34).
- > An electrical switch board, plugs and lightings are necessarily positioned within the stand and cannot be removed or replaced. If you wish their being placed in a particular position, you need to send a plan of your Booth 10 days prior to the exhibition's opening.
- > Orders that concern electrical installation or/and constructions (e.g. installation or connection of floodlights, storage areas, lighting grid systems) cannot be executed without a relevant plan (Floor plan form p. 63). The latter must be submitted at least 10 days prior to the exhibition's opening.
- > Please note that no fixings may be made directly on the wall panels or the exhibits/ furniture. If need be, please contact the EXPOSYSTEM Exhibitor Service Desk and a wide range of solutions will be offered to you. Moreover, all materials must be removed from the wall panels at the end of the exhibition, without causing any damage. The latter always burdens the exhibitor.
- > If a different type of exhibition stand -rather than Type 2- is requested (such as Type 1 without constructions) in less than 10 days prior to the exhibition's opening, the exhibitor is additionally charged with the dismantling/decommissioning cost. (Order Form p. 37).
- > The construction materials (necessary for storage rooms, offices, etc.) and the exhibits/ furniture can also be placed outdoors, as long as the latter are roofed and protected from extreme weather (e.g. heavy rain, wind).
- > Any alteration to the carpet color is subject to our products' availability -provided that your order is completed on time- (Order Form p.47).

# **Description**

- > Aluminum, silver colored octanorm frame, with columns, horizontal girders and filling material of white colored pvc 2.5 m. height
- > 30 cm fascia with exhibitor's logo / company name / stand number (1.52 x 0.20 m) at the Stand's open sides (2.20 m in height), with aluminum girders and filling material of flimsy (perforated) PVC
- > Aluminum girders are placed on the roof (height: 5,50cm). Carpets are placed on the floor and each organizer can pick the color of his choice.
- > Furniture and electrical equipment for standard booths are provided in accordance with the Facilities Services of each organizer.

# **Photorealistic Virtual Models**

Stand dimensions Inner height: 2,44m

Fascia dimensions

Panel dimensions