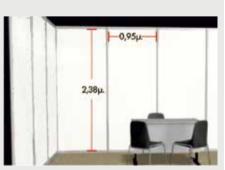

# **Photorealistic Virtual Models**

Stand dimensions Inner height: 2,44m

Fascia dimensions

Panel dimensions