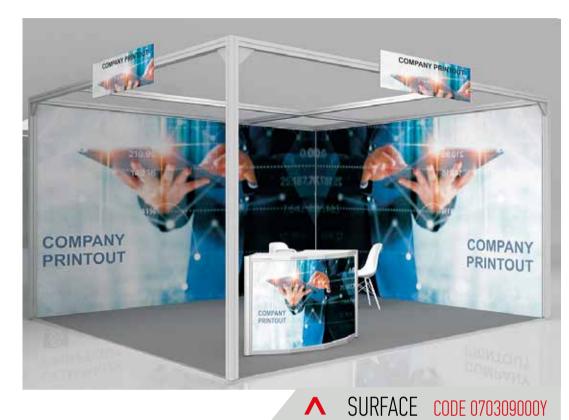

| CODE        | DESCRIPTION | PRICE €/m <sup>2</sup> | QUANTITY    | VALUE/€ |
|-------------|-------------|------------------------|-------------|---------|
| 070309000Y  | SURFACE     | 80,00                  | m²          |         |
|             |             |                        | TOTAL       |         |
|             |             |                        | VAT 24%     |         |
| Description |             |                        | GRAND TOTAL |         |

### **Description**

- > Carpet: Grey / Blue / Black
- > Panels: White PVC in square aluminum frame at 3.00m height

#### **EQUIPMENT**

- > 1 round glass table Φ0.90m
- > 3 white chairs
- > 1 stool
- > 1 infodesk 1.40X0.60X1.00m
- > 1 Led light 100W / 4m<sup>2</sup>
- > 1 0.50KW / 220V grounded socket

#### **SIGNAGE**

- > 1 digital printing 1.50X0.35m on pvc at the main entrance
- Digital printings on framed camvas with full coverage of two adjacent walls (dimensions available upon constructions)