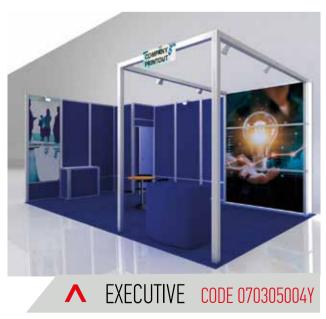

# STAND HEIGHT 3.00m

| TRADE<br>FAIR     | PAVILIO    | N            |        |      | STAND |
|-------------------|------------|--------------|--------|------|-------|
| COMPANY<br>NAME   | JOB<br>DES | CRIPTION     |        |      |       |
| ADDRESS           |            | POST<br>CODE |        | TOWN |       |
| CONTACT<br>PERSON |            |              | VAT Nº |      |       |
| e-mail            | TELE       | PHONE        |        |      |       |

| CODE       | DESCRIPTION           | PRICE €/m <sup>2</sup> | QUANTITY | VALUE/€ |
|------------|-----------------------|------------------------|----------|---------|
| 070305001Y | EXECUTIVE 2.50m WHITE | 50,00                  | m²       |         |
| 070305002Y | EXECUTIVE 2.50m BLUE  | 50,00                  | m²       |         |
| 070305003Y | EXECUTIVE 3.00m WHITE | 60,00                  | m²       |         |
| 070305004Y | EXECUTIVE 3.00m BLUE  | 60,00                  | m²       |         |

### **Description**

- > Carpet: Grey / Blue
- > Panels: White / Blue PVC
- > Storage area: 1.00X1.00m with opening aluminum door and lock

#### **EQUIPMENT**

- > 1 round beech wood table Φ0.70m
- > 3 black leather chairs
- > 1 black stool
- > 1 white / blue wooden infodesk with doors 1.00X0.50X0.90m
- > 1 Led light 100W / 4m<sup>2</sup>
- > 1 0.50KW / 220V grounded socket

#### **SIGNAGE**

- > 1 digital printing 2.00X0.25X2.50m on a lighting surface for stands at 2.50m height and 2.00X0.25X3.00m for stands at 3.00m height
- > 1 digital printing 1.00X2.50m in self adhesive vinyl
- > 1 digital printing on PVC surface