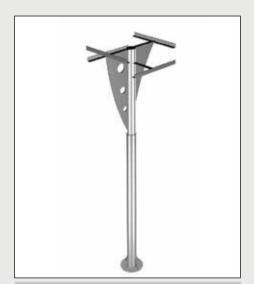

CODE: 050504014Y

CODE: 050504015Y

CODE: 050504016Y

Column with 4m height, holding up to 8 floodlights (depending on size and weight of the attached floodlights)

CODE: 050504022Y

LED 180 Watt floodlight

CODE: 050504018Y

#### Exclusively for special construction stands

| CODE       | DESCRIPTION                                                   | PRICE/€      | QUANTITY | VALUE/€ |
|------------|---------------------------------------------------------------|--------------|----------|---------|
| 050504018Y | Floodlight LED installed 180W                                 | 40,00        |          |         |
| 050504002Y | 050504002Y Electrical supply (three-phase in 1kw steps) 28,00 |              |          |         |
| 050504019Y | Distribution Board with 3 breaker positions                   | 26,00        |          |         |
| 050504020Y | Distribution Board with 6 breaker positions                   | 40,00        |          |         |
| 050504021Y | Distribution Board with 12 breaker positions                  | 82,00        |          |         |
| 050504022Y | Lighting pylon                                                | 70,00        |          |         |
| 050504017Y | Additional services                                           | upon request |          |         |