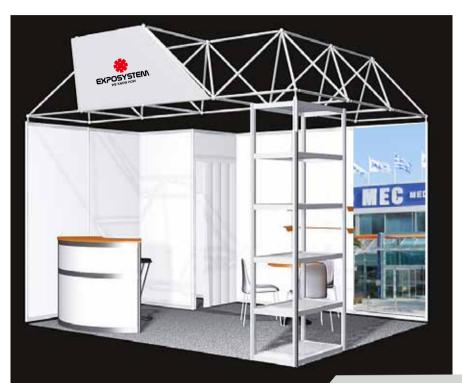

# **Description**

- > Aluminum, silver colored octanorm frame, with columns, horizontal girders and filling material of white colored pvc 2.5 m. height
- > 30 cm fascia with exhibitor's logo / company name / stand number (1.52 x 0.20 m) at the Stand's open sides (2.20 m in height), with aluminum girders and filling material of flimsy (perforated) PVC
- > Aluminum girders are placed on the roof (height: 5,50cm). Carpets are placed on the floor and each organizer can pick the color of his choice.
- > Furniture and electrical equipment for standard booths are provided in accordance with the Facilities Services of each organizer.

1 open-sided Stand

# **Photorealistic Virtual Models**

Stand dimensions Inner height: 2,44m

Fascia dimensions

Panel dimensions