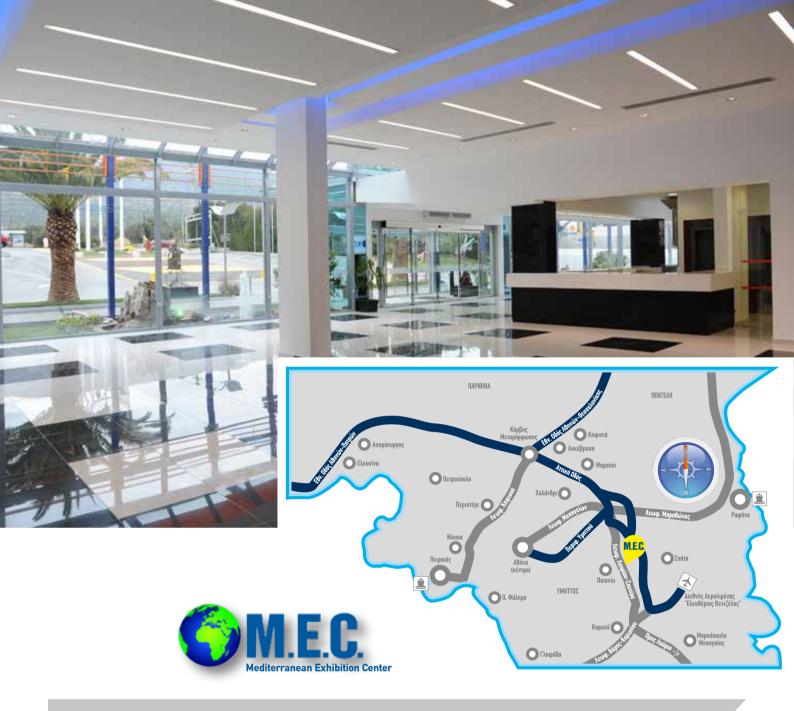

# The Center of all Business Activity

The Mediterranean Exhibition Center - MEC has been operating since 1989 hosting a variety of commercial and consumers' exhibitions as well as conferences, corporate, cultural and entertainment events.

It is located on 301 Athinon - Lavriou Avenue, in Paiania, easily accessible both via Lavriou Avenue (301, Lavriou Avenue) and Attiki Odos (Exit 17 - Kantza).

It covers an area of 47,000  $m^2$  (12,000  $m^2$  exhibition area [1 Hall] and 35,000  $m^2$  outdoor parking area).

The upgraded facilities, the operational infrastructure and the high level of services provided, offer flexibility and comfort to organizers and participants, satisfying even the most demanding requirements for the successful organization of exhibitions, conferences and events.