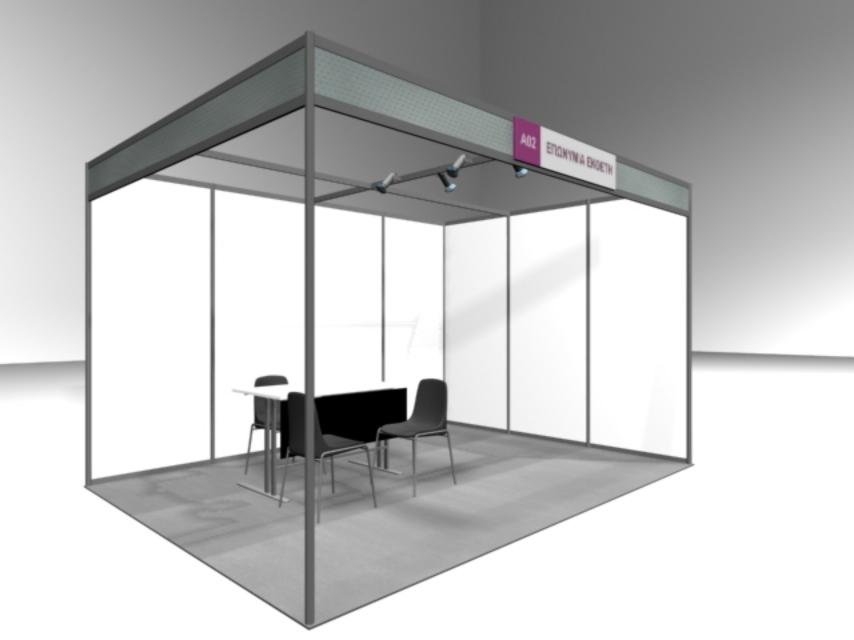

### Standard Booths

# **Description**

- > Aluminum, silver colored octanorm frame, with columns, horizontal girders and filling material of white colored pvc 2.5 m. height
- > 30 cm fascia with exhibitor's logo / company name / stand number (1.52 x 0.20 m) at the Stand's open sides (2.20 m in height), with aluminum girders and filling material of flimsy (perforated) PVC
- > Aluminum girders are placed on the roof (height: 5,50cm). Carpets are placed on the floor and each organizer can pick the color of his choice.
- > Furniture and electrical equipment for standard booths are provided in accordance with the Facilities Services of each organizer.

1 open-sided Stand

# Standard Booths