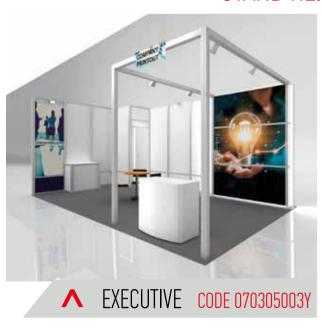

# STAND HEIGHT 2.50m

| CODE       | DESCRIPTION           | PRICE €/m <sup>2</sup> | QUANTITY | VALUE/€ |
|------------|-----------------------|------------------------|----------|---------|
| 070305001Y | EXECUTIVE 2.50m WHITE | 50,00                  | m²       |         |
| 070305002Y | EXECUTIVE 2.50m BLUE  | 50,00                  | m²       |         |
| 070305003Y | EXECUTIVE 3.00m WHITE | 60,00                  | m²       |         |
| 070305004Y | EXECUTIVE 3.00m BLUE  | 60,00                  | m²       |         |

### **Description**

- > Carpet: Grey / Blue
- > Panels: White / Blue PVC
- > Storage area: 1.00X1.00m with opening aluminum door and lock

#### **EQUIPMENT**

- > 1 round beech wood table Φ0.70m
- > 3 black leather chairs
- > 1 black stool
- > 1 white / blue wooden infodesk with doors 1.00X0.50X0.90m
- > 1 Led light 100W / 4m<sup>2</sup>
- > 1 0.50KW / 220V grounded socket

#### **SIGNAGE**

- > 1 digital printing 2.00X0.25X2.50m on a lighting surface for stands at 2.50m height and 2.00X0.25X3.00m for stands at 3.00m height
- > 1 digital printing 1.00X2.50m in self adhesive vinyl
- > 1 digital printing on PVC surface