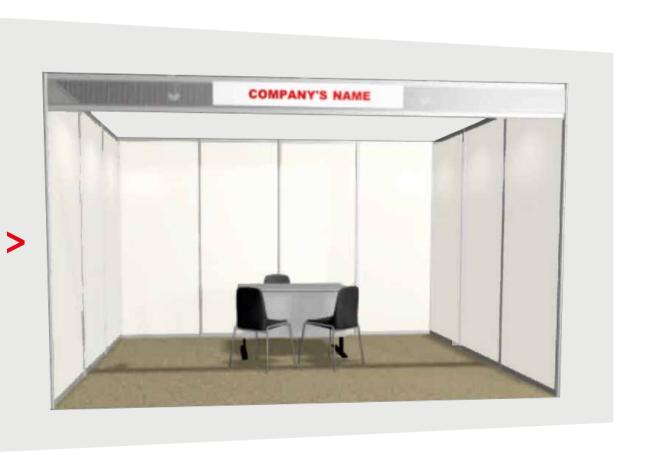

### Standard Booths

# **Description**

- > Aluminum, silver colored octanorm frame, with columns, horizontal girders and filling material of white colored pvc 2.5 m. height
- > 30 cm fascia with exhibitor's logo / company name / stand number (1.52 x 0.20 m) at the Stand's open sides (2.20 m in height), with aluminum girders and filling material of flimsy (perforated) PVC
- > Aluminum girders are placed on the roof (height: 5,50cm). Carpets are placed on the floor and each organizer can pick the color of his choice.
- > Furniture and electrical equipment for standard booths are provided in accordance with the Facilities Services of each organizer.

1 open-sided Stand