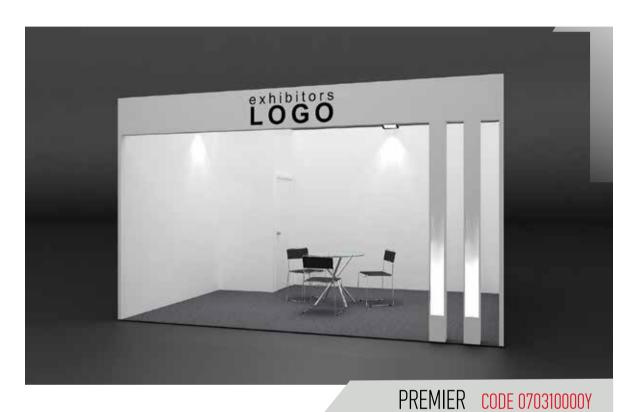

exhibitors LOGO

| TRADE<br>FAIR     | PAVILION     |        |        |      | STAND |
|-------------------|--------------|--------|--------|------|-------|
| COMPANY<br>NAME   | JOB<br>DESCR | IPTION |        |      |       |
| ADDRESS           | PO:<br>CO    |        |        | TOWN |       |
| CONTACT<br>PERSON |              |        | VAT Nº |      |       |
| e-mail            | TELEPHO      | ONE    |        |      |       |
|                   |              |        |        |      |       |

| CODE       | DESCRIPTION | PRICE €/m <sup>2</sup> | QUANTITY | VALUE/€ |
|------------|-------------|------------------------|----------|---------|
| 070310000Y | PREMIER     | 90,00                  | m²       |         |
|            |             |                        |          | I       |

# **Description**

- > Panels: White wooden (MDF) walls of 3.00m height
- > Carpet: Dark grey
- > Storage area: 1.00X1.00m with opening wooden door and lock

#### **EQUIPMENT**

- > 1 round glass table Φ0,90m
- > 3 black chairs
- > 1 Led light 100W / 4m<sup>2</sup>
- > 1 0.50KW / 220V grounded socket

#### **SIGNAGE**

> Exhibitor's logo on wooden fascia