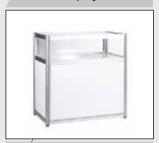

| CODE                               | DESCRIPTION  | PRICE €/m² | QUANTITY | VALUE/€ |
|------------------------------------|--------------|------------|----------|---------|
| 070307001Y                         | BOUNTY WHITE | 60,00      | 1        | m²      |
|                                    |              |            | тот      | AL      |
| Description                        | 1            |            | VAT 24   | 1%      |
| > Carpet: Black<br>> Panels: White |              | GRAND TOT  | AL       |         |

#### **EQUIPMENT**

- > 1 round glass table Φ0.90m
- > 5 black leather chairs
- > 2 black stools
- > 2 infodesks black 1.00X0.50X1.00m
- > 1 B2B stand (at 0.80m height)
- > 1 Led light 100W / 4m<sup>2</sup>
- > 1 0.50KW / 220V grounded socket