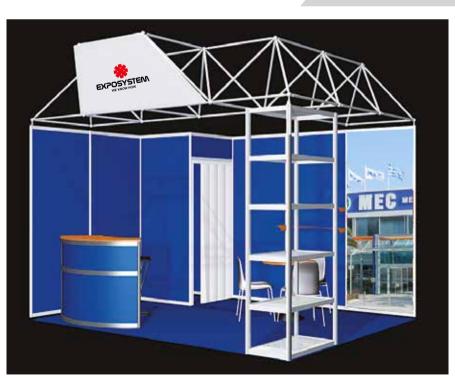

# **Description**

- > Aluminum, silver colored octanorm frame, with columns, horizontal girders and filling material of white colored pvc 2.5 m. height
- > 30 cm fascia with exhibitor's logo / company name / stand number (1.52 x 0.20 m) at the Stand's open sides (2.20 m in height), with aluminum girders and filling material of flimsy (perforated) PVC
- > Aluminum girders are placed on the roof (height: 5,50cm). Carpets are placed on the floor and each organizer can pick the color of his choice.
- > Furniture and electrical equipment for standard booths are provided in accordance with the Facilities Services of each organizer.

1 open-sided Stand

# **Photorealistic Virtual Models**

Stand dimensions Inner height: 2,44m

Fascia dimensions

Panel dimensions