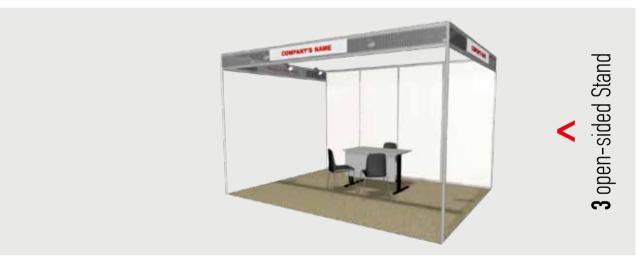

### Standard Booths

# **Description**

- > Aluminum, silver colored octanorm frame, with columns, horizontal girders and filling material of white colored pvc 2.5 m. height
- > 30 cm fascia with exhibitor's logo / company name / stand number (1.52 x 0.20 m) at the Stand's open sides (2.20 m in height), with aluminum girders and filling material of flimsy (perforated) PVC
- > Aluminum girders are placed on the roof (height: 5,50cm). Carpets are placed on the floor and each organizer can pick the color of his choice.
- > Furniture and electrical equipment for standard booths are provided in accordance with the Facilities Services of each organizer.