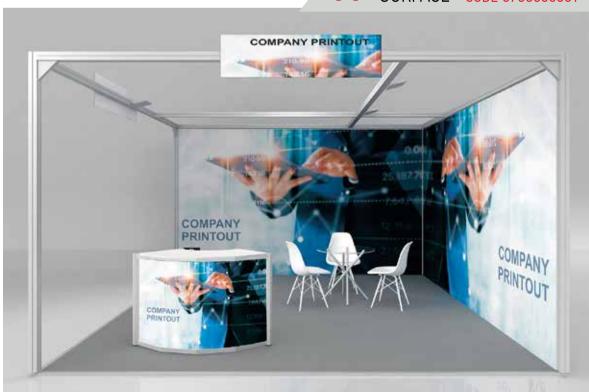

| CODE        | DESCRIPTION | PRICE €/m <sup>2</sup> | QUANTITY    | VALUE/€ |
|-------------|-------------|------------------------|-------------|---------|
| 070309000Y  | SURFACE     | 80,00                  | m²          |         |
|             |             |                        | TOTAL       |         |
|             |             |                        | VAT 24%     |         |
| Description |             |                        | GRAND TOTAL |         |

### **Description**

- > Carpet: Grey / Blue / Black
- > Panels: White PVC in square aluminum frame at 3.00m height

#### **EQUIPMENT**

- > 1 round glass table Φ0.90m
- > 3 white chairs
- > 1 stool
- > 1 infodesk 1.40X0.60X1.00m
- > 1 Led light 100W / 4m<sup>2</sup>
- > 1 0.50KW / 220V grounded socket

#### **SIGNAGE**

- > 1 digital printing 1.50X0.35m on pvc at the main entrance
- Digital printings on framed camvas with full coverage of two adjacent walls (dimensions available upon constructions)