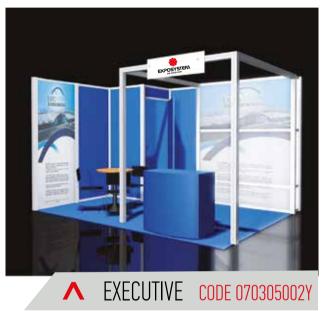

| CODE       | DESCRIPTION           | PRICE €/m <sup>2</sup> | QUANTITY | VALUE/€ |
|------------|-----------------------|------------------------|----------|---------|
| 070305001Y | EXECUTIVE 2.50m WHITE | 50,00                  | m²       |         |
| 070305002Y | EXECUTIVE 2.50m BLUE  | 50,00                  | m²       |         |
| 070305003Y | EXECUTIVE 3.00m WHITE | 60,00                  | m²       |         |
| 070305004Y | EXECUTIVE 3.00m BLUE  | 60,00                  | m²       |         |

### **Description**

- > Carpet: Grey / Blue
- > Panels: White / Blue PVC
- > Storage area: 1.00X1.00m with opening aluminum door and lock

#### **EQUIPMENT**

- > 1 round beech wood table Φ0.70m
- > 3 black leather chairs
- > 1 black stool
- > 1 white / blue wooden infodesk with doors 1.00X0.50X0.90m
- > 1 Led light 100W / 4m<sup>2</sup>
- > 1 0.50KW / 220V grounded socket

#### **SIGNAGE**

- > 1 digital printing 2.00X0.25X2.50m on a lighting surface for stands at 2.50m height and 2.00X0.25X3.00m for stands at 3.00m height
- > 1 digital printing 1.00X2.50m in self adhesive vinyl
- > 1 digital printing on PVC surface