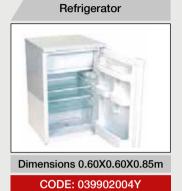

| CODE       | DESCRIPTION                                | PRICE/€ | QUANTITY | VALUE/€ |
|------------|--------------------------------------------|---------|----------|---------|
| 039905005Y | Brochure & Leaflet Holder                  | 30,00   | pcs      |         |
| 039901002Y | Coat Rack                                  | 12,50   | pcs      |         |
| 039901005Y | Coat Rack placed on a construction*        | 20,00   | pcs      |         |
| 020600004Y | Extra rod for Construction-embedded Racks* | 7,50    | pcs      |         |
| 039902004Y | Refrigerator                               | 60,00   | pcs      |         |