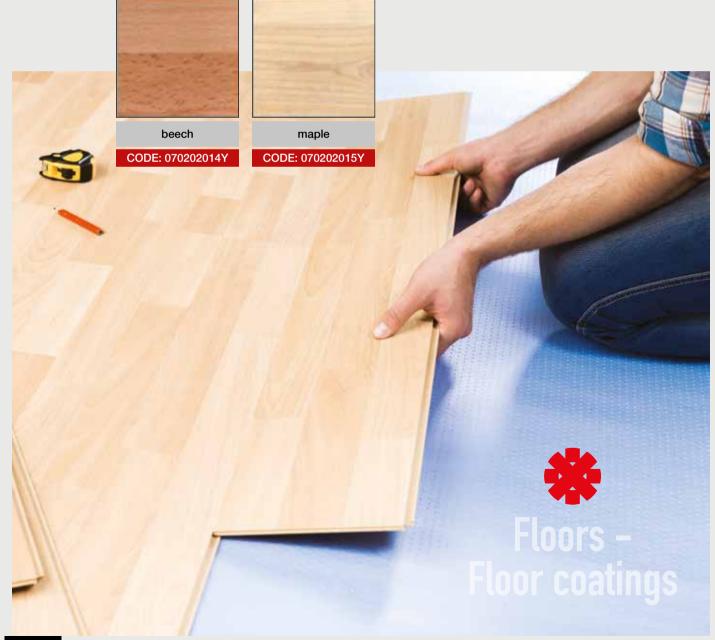

### **FLOOR - FLOOR COATINGS**

CODE: 070202016Y

Wooden layer

### **FLOOR - FLOOR COATINGS**

| TRADE<br>FAIR     |                                       | PAVILION     |        |        |         | STAND |         |
|-------------------|---------------------------------------|--------------|--------|--------|---------|-------|---------|
| COMPANY<br>NAME   |                                       | JOB<br>DESCR | IPTION | ı      |         |       |         |
| ADDRESS           |                                       | PO<br>CO     |        |        | TOWN    |       |         |
| CONTACT<br>PERSON |                                       |              |        | VAT Nº |         |       |         |
| e-mail            |                                       | TELEPH       | ONE    |        |         |       |         |
| CODE              | DESCRIPTION                           |              |        | € / m² | m       | 2     | VALUE/€ |
| WOODEN PL         | ATFORM                                |              |        |        |         |       |         |
| 070202014Y        | Wooden platform with beech layer      |              |        | 15,00  |         |       |         |
| 070202015Y        | Wooden platform with maple layer      |              |        | 17,00  |         |       |         |
| ELEVATED P        | LATFORM                               |              |        |        |         |       |         |
| 070202016Y        | Platform 12cm height without layer    |              |        | 12,00  |         |       |         |
| 070202017Y        | Platform 12cm height                  |              |        | 18,00  |         |       |         |
| 070202018Y        | Platform 12cm height with beech layer |              |        | 20,00  |         |       |         |
| 070202019Y        | Platform 12cm height with maple layer |              |        | 22,00  |         |       |         |
| * (carpets color  | chart p. 46)                          |              |        |        | 7       | TOTAL |         |
|                   |                                       |              |        |        | VA      | T 24% |         |
|                   |                                       |              |        |        | GRAND 1 | TOTAL |         |