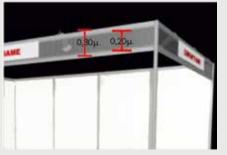

# **Description**

- > Aluminum, silver colored octanorm frame, with columns, horizontal girders and filling material of white colored pvc 2.5 m. height
- > 30 cm fascia with exhibitor's logo / company name / stand number (1.52 x 0.20 m) at the Stand's open sides (2.20 m in height), with aluminum girders and filling material of flimsy (perforated) PVC
- > Aluminum girders are placed on the roof (height: 5,50cm). Carpets are placed on the floor and each organizer can pick the color of his choice.
- > Furniture and electrical equipment for standard booths are provided in accordance with the Facilities Services of each organizer.