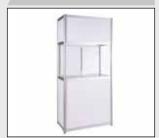

# **Description**

- > Aluminum, silver colored octanorm frame, with columns, horizontal girders and filling material of white colored pvc 2.5 m. height
- > 30 cm fascia with exhibitor's logo / company name / stand number (1.52 x 0.20 m) at the Stand's open sides (2.20 m in height), with aluminum girders and filling material of flimsy (perforated) PVC
- > Aluminum girders are placed on the roof (height: 5,50cm). Carpets are placed on the floor and each organizer can pick the color of his choice.
- > Furniture and electrical equipment for standard booths are provided in accordance with the Facilities Services of each organizer.

1 open-sided Stand

# Standard Booths