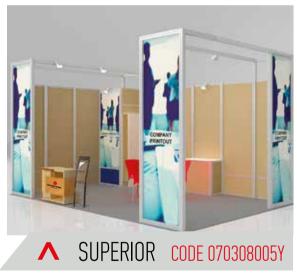

# STAND HEIGHT 2.50m

▲ SUPERIOR CODE 070308001Y

SUPERIOR CODE 070308003Y

# STAND HEIGHT 3.00m

| TRADE<br>FAIR     | PAVIL | ION               |                    |      | STAND |  |
|-------------------|-------|-------------------|--------------------|------|-------|--|
| COMPANY<br>NAME   |       | IOB<br>DESCRIPTIO | N                  |      |       |  |
| ADDRESS           |       | POST<br>CODE      |                    | TOWN |       |  |
| CONTACT<br>PERSON |       |                   | VAT N <sup>0</sup> |      |       |  |
| e-mail            | TE    | LEPHONE           |                    |      |       |  |

| CODE       | DESCRIPTION          | PRICE €/m <sup>2</sup> | QUANTITY | VALUE/€ |
|------------|----------------------|------------------------|----------|---------|
| 070308001Y | SUPERIOR 2.50m WHITE | 65,00                  | m²       |         |
| 070308002Y | SUPERIOR 2.50m BEIGE | 65,00                  | m²       |         |
| 070308003Y | SUPERIOR 2.50m BLUE  | 65,00                  | m²       |         |
| 070308004Y | SUPERIOR 3.00m WHITE | 70,00                  | m²       |         |
| 070308005Y | SUPERIOR 3.00m BEIGE | 70,00                  | m²       |         |
| 070308006Y | SUPERIOR 3.00m BLUE  | 70,00                  | m²       |         |

**Description** 

- > Carpet: Red / Beige / Blue
- > Panels: White / Beige / Blue PVC
- > Storage area: 1.00X1.00m with opening aluminum door and lock

#### **EQUIPMENT**

- > 1 round glass table Φ0.90m
- > 3 red / beige / blue chairs
- > 1 red / beige / blue stool
- > 1 floor stand brochure holder (3xA4)
- > 1 infodesk white / beige / blue wooden with doors 1,00x0,50x0,90m
- > 1 Led light 100W / 4m<sup>2</sup>
- > 1 0.50KW / 220V grounded socket

#### **SIGNAGE**

- > 1 digital printing 1.00X2.50m in self adhesive vinyl
- > 3 digital printings 1.00X3.50m in TIVEC